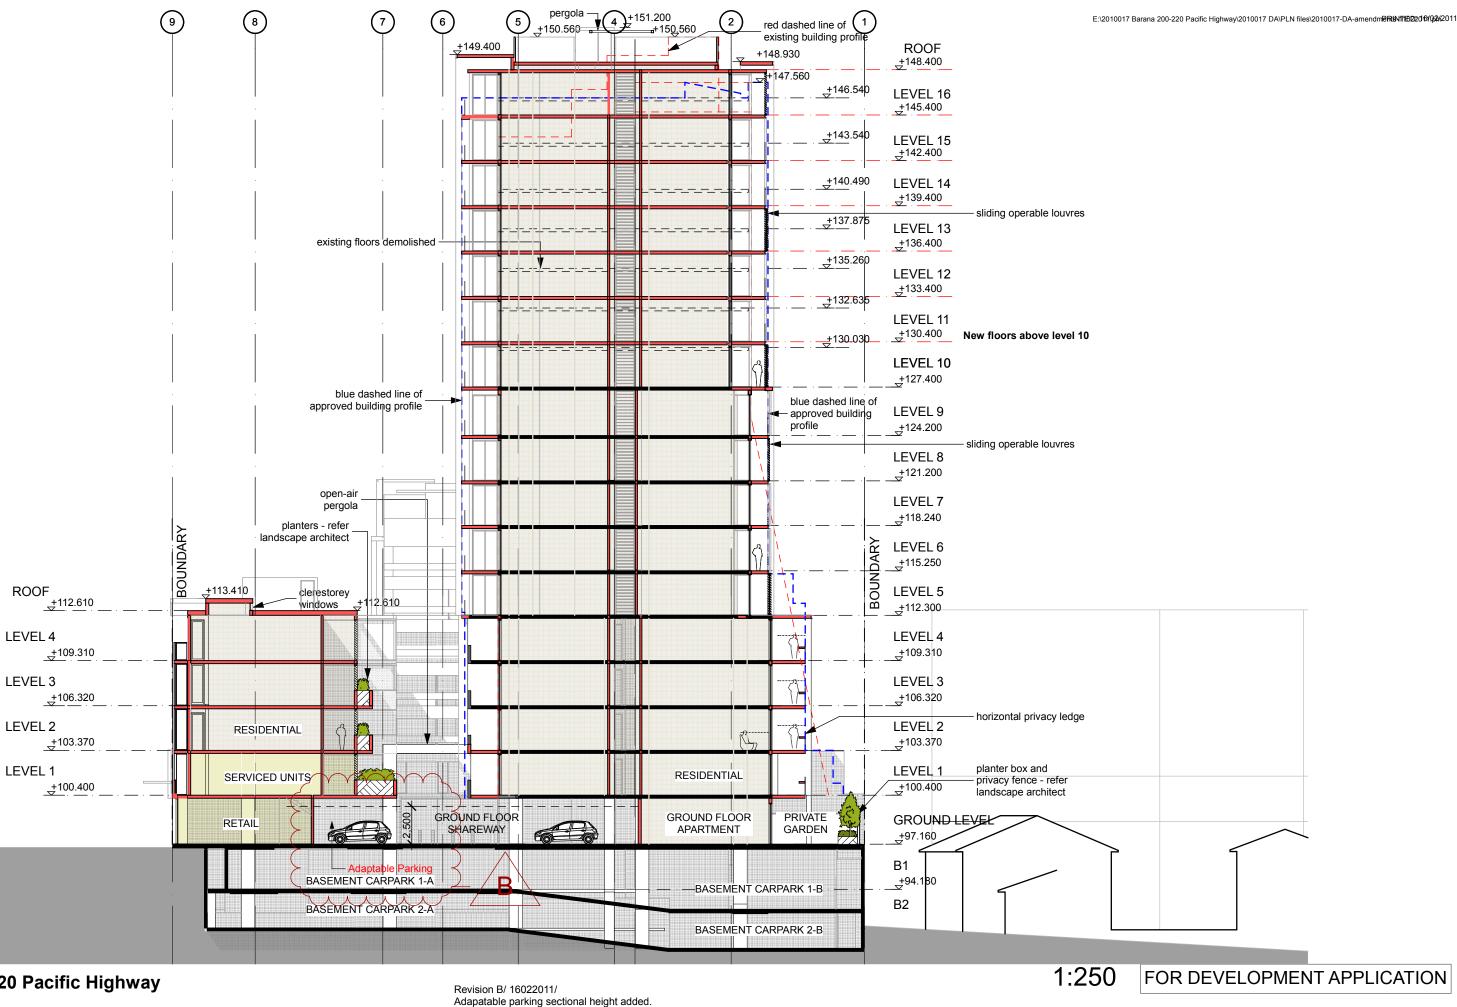

## 200-220 Pacific Highway

|               |                                                                                                                  |                                       |            | Adapatable parking sectional neight added.                                                                                 |                 |
|---------------|------------------------------------------------------------------------------------------------------------------|---------------------------------------|------------|----------------------------------------------------------------------------------------------------------------------------|-----------------|
| DRAWING TITLE | SCALE AT A3                                                                                                      | DATE                                  | PROJECT No | "Copyright JPR Architects Pty Ltd.<br>Reproduction of the whole or part of this documents constitutes                      | PROJECT ADDRESS |
| Section AA    | 1:250 30/09/2010 2010017 The information, ideas and concepts contained in this document are confidential and the | 200-220 Pacific Highway<br>Crows Nest |            |                                                                                                                            |                 |
| DRAWING No    | REVISION                                                                                                         | DRAWN                                 | ITEM No    | recipient of this document is prohibited from disclosing such<br>information, ideas and concepts to any person without the | CLIENT          |
| DA 301        | В                                                                                                                |                                       | 37958      |                                                                                                                            | Barana Group    |